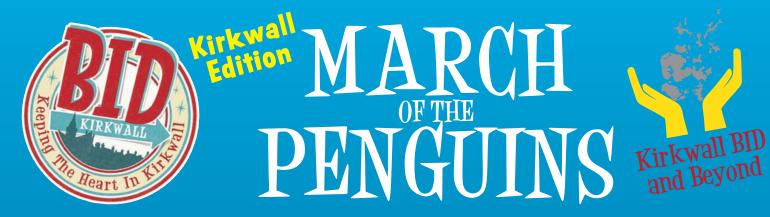

## This December, Kirkwall BID are asking members of the public to help track down 20 life-size model penguins hiding in windows of businesses across the Mainland.

These beautiful, peedie-plastic-brick models include 19 Rockhopper penguins and one Emperor penguin, all originating in Antarctica. The skilled builders of **BRICKLIVE** have made sure that no detail has been missed in recreating these characterful birds.

The penguins will be marching into Orkney for a threepart tour, starting in the **West Mainland** from **1st** to **7th December**. From **9th** to **15th December** they'll be in the **East Mainland**, **South Isles** and **St Ola**, including the **outskirts of Kirkwall**. Then, from **17th** to **31st December**, they will finish their march in the **Kirkwall BID area**.