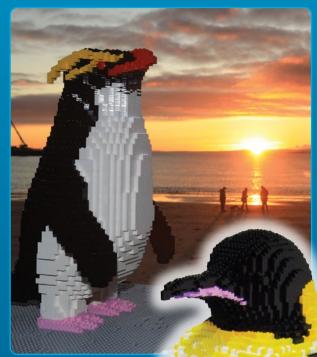

## This December, Kirkwall BID are asking members of the public to help track down 20 life-size model penguins hiding in windows of businesses across the Mainland.

These beautiful, peedie-plastic-brick models include 19 Rockhopper penguins and one Emperor penguin, all originating in Antarctica. The skilled builders of **BRICKLIVE** have made sure that no detail has been missed in recreating these characterful birds.

The penguins will be marching into Orkney for a threepart tour, starting in the **West Mainland** from **1st** to **7th December**. From **9th** to **15th December** they'll be in the **East Mainland**, **South Isles** and **St Ola**, including the **outskirts of Kirkwall**. Then, from **17th** to **31st December**, they will finish their march in the **Kirkwall BID area**.